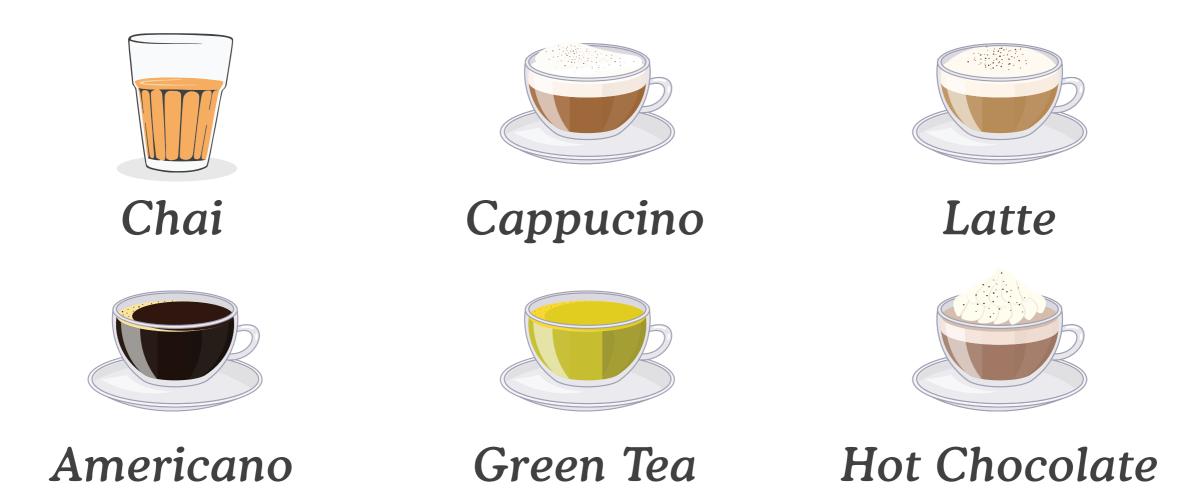

## Satisfy all beverage needs with just one machine

### **Specifications**

| Size & Weight                |                                          |
|------------------------------|------------------------------------------|
| Dimensions (LWH)             | 300 x 420 x 825 mm                       |
| Weight                       | 35 Kg                                    |
| 2 Dispensing Options         |                                          |
| No. Of Canisters             | 4                                        |
| No. Of Beverage Selections   | 6                                        |
| Cup Size                     | 90 ml - 250 ml                           |
| Power Requirement            | 200 - 240 VAC / 50 Hz,<br>2200 W (15AMP) |
| <b>3</b> Dispensing Capacity |                                          |
| Canister capacity            | 750g                                     |
| Boiler Capacity              | 2 litres                                 |
| Rinse Facility               | Automatic Full<br>Machine Clean          |
| Cup Counter                  | Beverage-wise Counter                    |