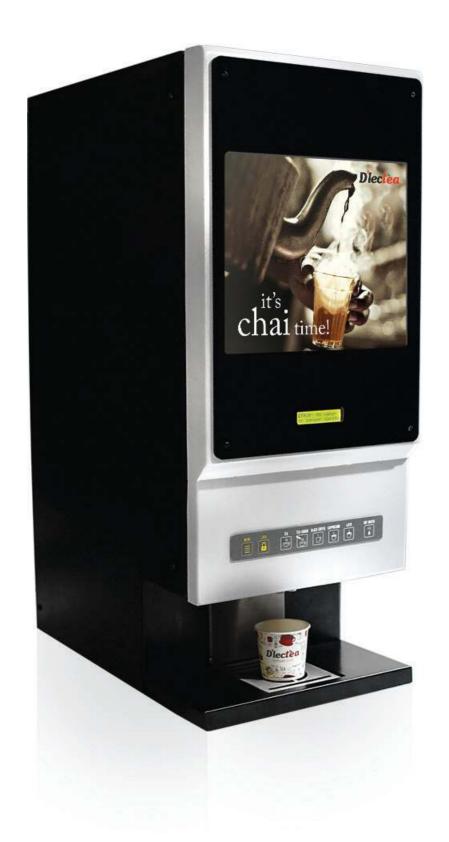

# Freshly brewed tea from Leaf2Cup

#### Serve your guests Healthy & Delicious Beverages at the press of a button

**Boiled Tea!** 

Only vending machine that uses Tea Leaves

Fresh 'Nukkadwali' chai refreshes your employees, keeps them productive

#### **Innovative & Convenient**

One Button Operation no staff needed

Auto-Clean Machine cleans itself automatically

### **Specifications**

| Size & Weight                |                                          |
|------------------------------|------------------------------------------|
| Dimensions (LWH)             | 300 x 420 x 825 mm                       |
| Weight                       | 35 Kg                                    |
| 2 Dispensing Options         |                                          |
| No. Of Canisters             | 4                                        |
| No. Of Beverage Selections   | 6                                        |
| Cup Size                     | 90 ml - 250 ml                           |
| Power Requirement            | 200 - 240 VAC / 50 Hz,<br>2200 W (15AMP) |
| <b>3</b> Dispensing Capacity |                                          |
| Canister capacity            | 750g                                     |
| Boiler Capacity              | 2 litres                                 |
| Rinse Facility               | Automatic Full<br>Machine Clean          |
| Cup Counter                  | Beverage-wise Counter                    |