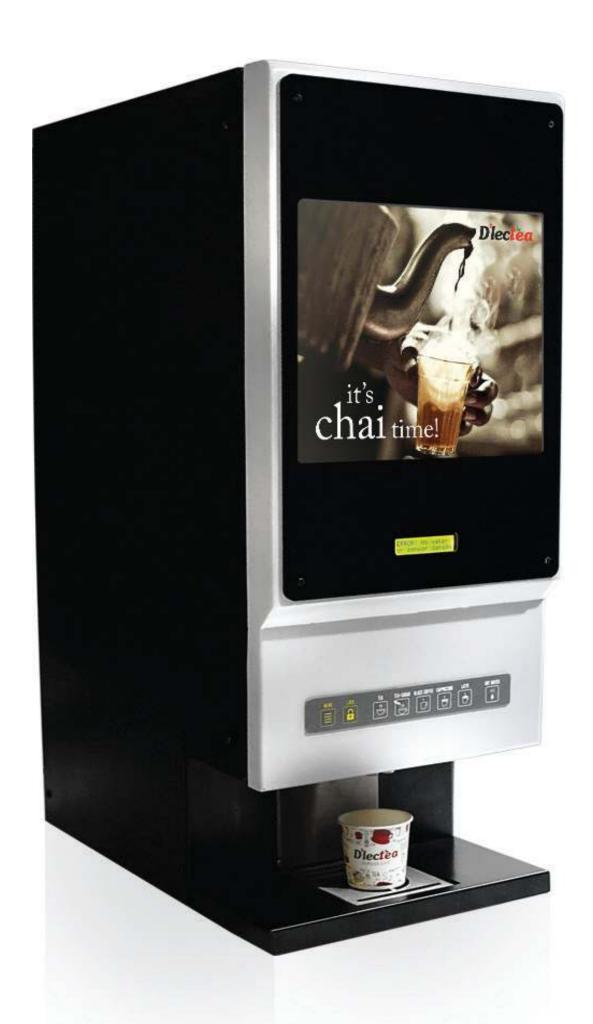

# Freshly brewed tea from Leaf2Cup

#### Serve your guests Healthy & Delicious Beverages at the press of a button

**Boiled Tea!** 

Only vending machine that uses Tea Leaves

Fresh 'Nukkadwali' chai refreshes your employees, keeps them productive

### **Specifications**

| Size & Weight                |                                          |
|------------------------------|------------------------------------------|
| Dimensions (LWH)             | 300 x 420 x 825 mm                       |
| Weight                       | 35 Kg                                    |
| 2 Dispensing Options         |                                          |
| No. Of Canisters             | 4                                        |
| No. Of Beverage Selections   | 6                                        |
| Cup Size                     | 90 ml - 250 ml                           |
| Power Requirement            | 200 - 240 VAC / 50 Hz,<br>2200 W (15AMP) |
| <b>3</b> Dispensing Capacity |                                          |
| Canister capacity            | 750g                                     |
| Boiler Capacity              | 2 litres                                 |
| Rinse Facility               | Automatic Full<br>Machine Clean          |
| Cup Counter                  | Beverage-wise Counter                    |